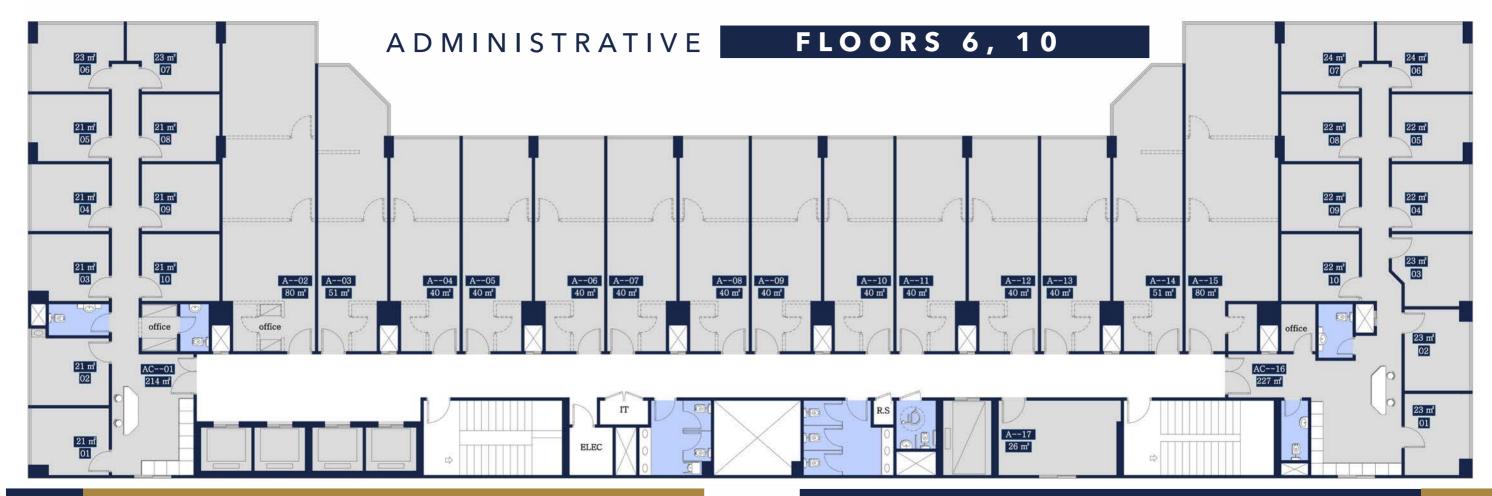

RGET POPULATION | 6.5 Million Individuals

JOB OPPORTUNITIES 12 Million Individuals

RESIDENTIAL DISTRICTS | 121 Areas

LENGTH OF THE GREEN RIVER 135 KM

# DOWNTOWN MAP



TOTAL DOWNTOWN AREA

**1,365** Acres





# CLINIC 01 PAGE **12**

## PROJECT FACILITIES







CENTRAL AIR CONDITIONING



EMERGENCY ELECTRIC GENERATORS





DRIVE THRU SERVICES



24/7 CCTV CAMERAS



ACCESSIBILITY SERVICES



FIRE FIGHTING SYSTEM



ESCALATORS



CENTRAL SATELLITE



SMART LIGHTING & SOUND SYSTEM









OUTDOOR PLAZA



24/7 SECURITY SERVICES







HOUSEKEEPING SERVICES

MILANO TOWER | NEW CAPITAL CITY **GOSOUR** DEVELOPMENTS















PAGE **20** 



MILANO TOWER | NEW CAPITAL CITY













## COMMERCIAL

# GROUND FLOOR



MILANO TOWER | NEW CAPITAL CITY

GOSOUR DEVELOPMENTS PAGE 29











GOSOUR DEVELOPMENTS PAGE **37** 





## PROJECT CONSULTANTS