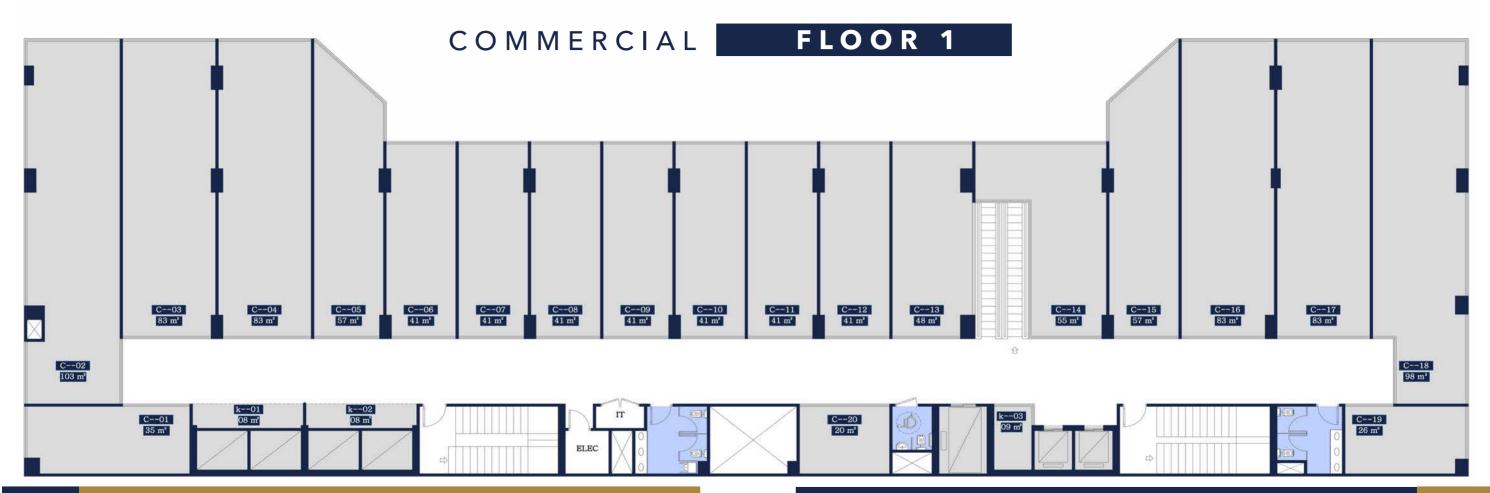

TARGET POPULATION | 6.5 Million Individuals

JOB OPPORTUNITIES 12 Million Individuals

RESIDENTIAL DISTRICTS | 121 Areas

LENGTH OF THE GREEN RIVER 135 KM

# DOWNTOWN MAP



TOTAL DOWNTOWN AREA

**1,365** Acres





# CLINIC 01 PAGE **12**

## PROJECT FACILITIES







CENTRAL AIR CONDITIONING



EMERGENCY ELECTRIC GENERATORS





DRIVE THRU SERVICES



24/7 CCTV CAMERAS



ACCESSIBILITY SERVICES



FIRE FIGHTING SYSTEM



ESCALATORS



CENTRAL SATELLITE



SMART LIGHTING & SOUND SYSTEM









OUTDOOR PLAZA



24/7 SECURITY SERVICES







HOUSEKEEPING SERVICES

MILANO TOWER | NEW CAPITAL CITY **GOSOUR** DEVELOPMENTS















PAGE **20** 



MILANO TOWER | NEW CAPITAL CITY













## COMMERCIAL

# GROUND FLOOR



MILANO TOWER | NEW CAPITAL CITY

GOSOUR DEVELOPMENTS PAGE 29











GOSOUR DEVELOPMENTS PAGE **37** 





## PROJECT CONSULTANTS