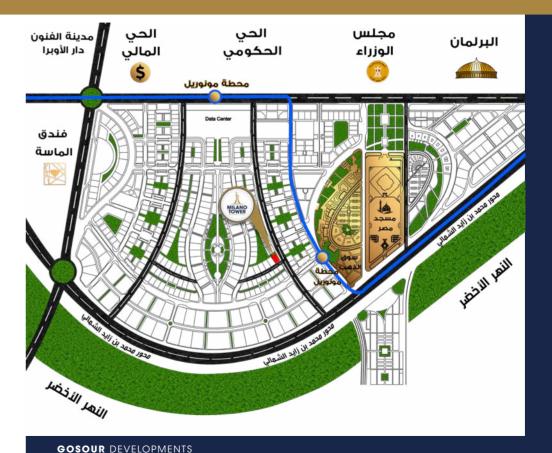

## ABOUT MILANO

Milano Tower is a commercial, administrative and medical tower consisting of 18 floors. The building sits on a total area of 4850 m<sup>2</sup>. The project is located on the main street linking the axis of Mohammed bin Zayed and the government district. It will also be directly beside the Monorail station. The project goes around 3 street corners (panorama) of all units. It is a step away from the Gold Quarter, the Masjid of Egypt, the Government Quarter, the financial district, the Opera House, the Almasa Hotel and the iconic tower.

# DOWNTOWN MAP

TOTAL DOWNTOWN AREA

**1,365** Acres