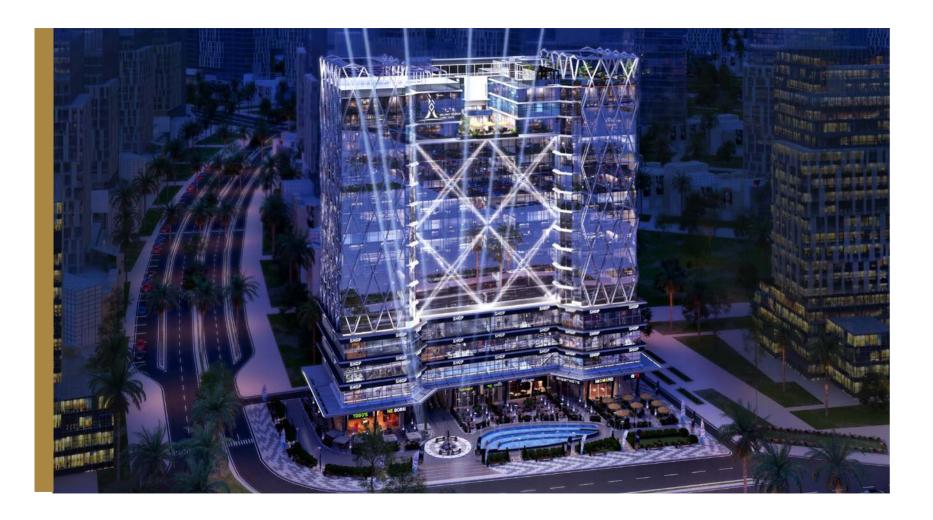

## ABOUT MILANO

Milano Tower is a commercial, administrative and medical tower consisting of 18 floors. The building sits on a total area of 4850 m<sup>2</sup>. The project is located on the main street linking the axis of Mohammed bin Zayed and the government district. It will also be directly beside the Monorail station. The project goes around 3 street corners (panorama) of all units. It is a step away from the Gold Quarter, the Masjid of Egypt, the Government Quarter, the financial district, the Opera House, the Almasa Hotel and the iconic tower.