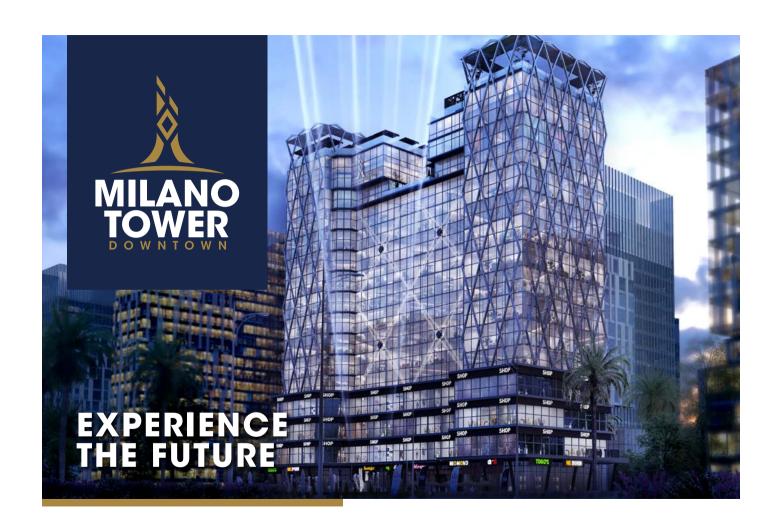

## ABOUT MILANO

Milano Tower is a commercial, administrative and medical tower consisting of 18 floors. The building sits on a total area of 4850 m<sup>2</sup>. The project is located on the main street linking the axis of Mohammed bin Zayed and the government district. It will also be directly beside the Monorail station. The project goes around 3 street corners (panorama) of all units. It is a step away from the Gold Quarter, the Masjid of Egypt, the Government Quarter, the financial district, the Opera House, the Almasa Hotel and the iconic tower.