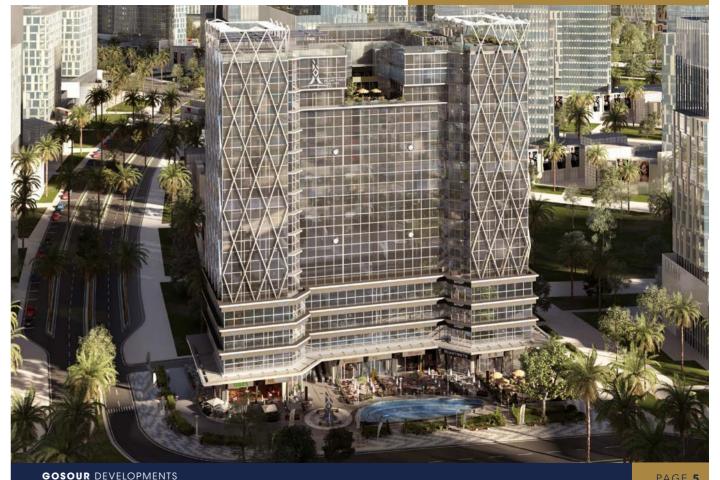

## ABOUT MILANO

Milano Tower is a commercial, administrative and medical tower consisting of 18 floors. The building sits on a total area of 4850 m<sup>2</sup>. The project is located on the main street linking the axis of Mohammed bin Zayed and the government district. It will also be directly beside the Monorail station. The project goes around 3 street corners (panorama) of all units. It is a step away from the Gold Quarter, the Masjid of Egypt, the Government Quarter, the financial district, the Opera House, the Almasa Hotel and the iconic tower.