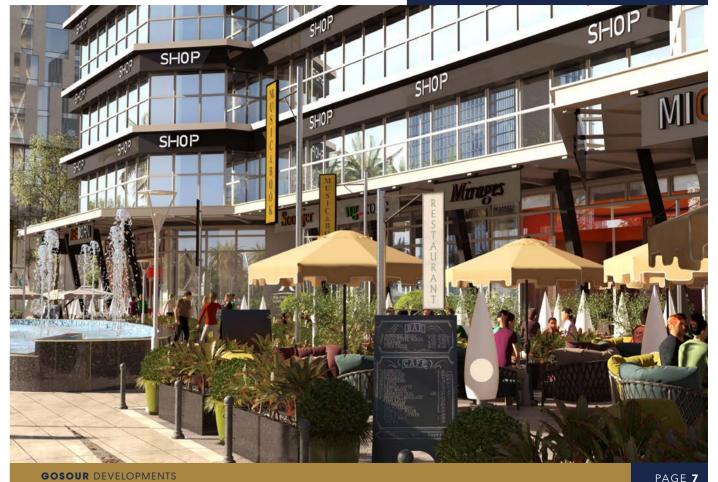

## ABOUT MILANO

Milano Tower is a commercial, administrative and medical tower consisting of 18 floors. The building sits on a total area of 4850 m<sup>2</sup>. The project is located on the main street linking the axis of Mohammed bin Zayed and the government district. It will also be directly beside the Monorail station. The project goes around 3 street corners (panorama) of all units. It is a step away from the Gold Quarter, the Masjid of Egypt, the Government Quarter, the financial district, the Opera House, the Almasa Hotel and the iconic tower.