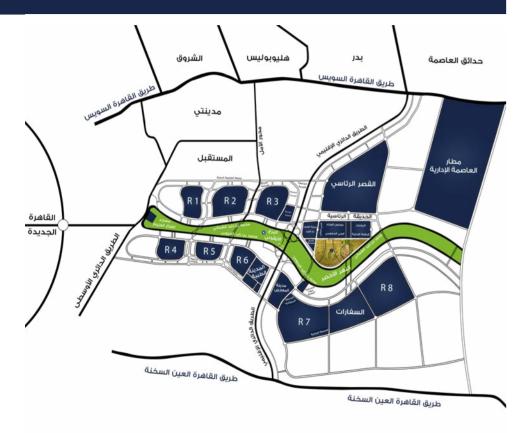

## NEW CAPITAL MAP

THE NEW ADMINISTRATIVE CAPITAL CITY AREA

170,000 Acres

TARGET POPULATION | 6.5 Million Individuals

JOB OPPORTUNITIES 12 Million Individuals

RESIDENTIAL DISTRICTS | 121 Areas

LENGTH OF THE GREEN RIVER 135 KM