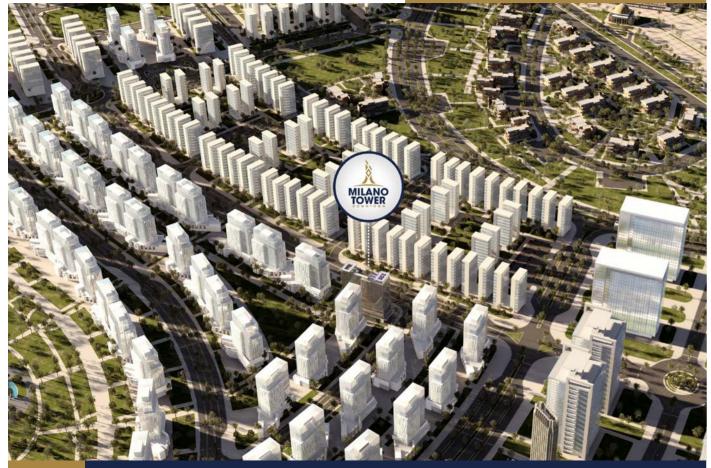

## ABOUT MILANO

Milano Tower is a commercial, administrative and medical tower consisting of 18 floors. The building sits on a total area of 4850 m<sup>2</sup>. The project is located on the main street linking the axis of Mohammed bin Zayed and the government district. It will also be directly beside the Monorail station. The project goes around 3 street corners (panorama) of all units. It is a step away from the Gold Quarter, the Masjid of Egypt, the Government Quarter, the financial district, the Opera House, the Almasa Hotel and the iconic tower.