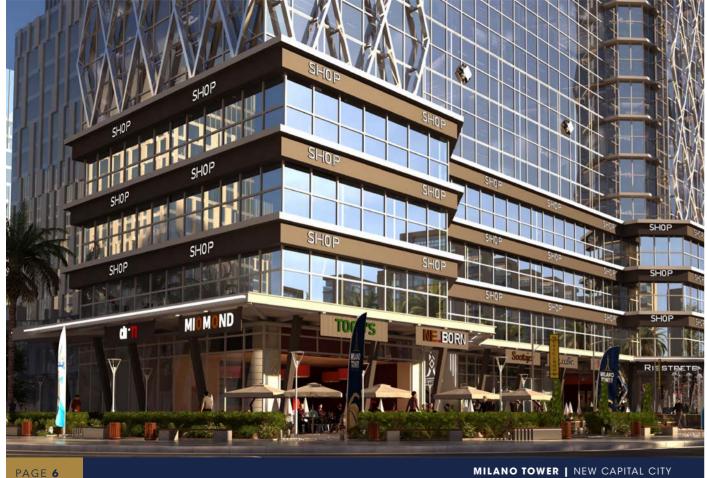

## ABOUT MILANO

Milano Tower is a commercial, administrative and medical tower consisting of 18 floors. The building sits on a total area of 4850 m<sup>2</sup>. The project is located on the main street linking the axis of Mohammed bin Zayed and the government district. It will also be directly beside the Monorail station. The project goes around 3 street corners (panorama) of all units. It is a step away from the Gold Quarter, the Masjid of Egypt, the Government Quarter, the financial district, the Opera House, the Almasa Hotel and the iconic tower.