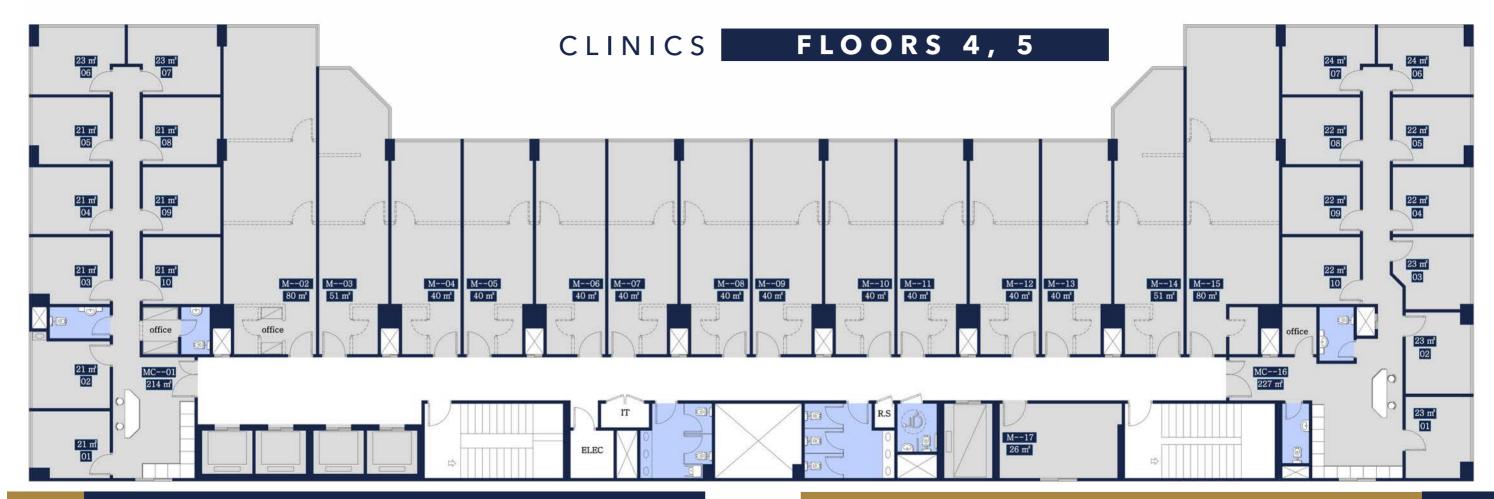

TARGET POPULATION | 6.5 Million Individuals

JOB OPPORTUNITIES 12 Million Individuals

RESIDENTIAL DISTRICTS | 121 Areas

LENGTH OF THE GREEN RIVER 135 KM

# DOWNTOWN MAP



TOTAL DOWNTOWN AREA

**1,365** Acres





# CLINIC 01 PAGE **12**

## PROJECT FACILITIES







CENTRAL AIR CONDITIONING



EMERGENCY ELECTRIC GENERATORS





DRIVE THRU SERVICES



24/7 CCTV CAMERAS



ACCESSIBILITY SERVICES



FIRE FIGHTING SYSTEM



ESCALATORS



CENTRAL SATELLITE



SMART LIGHTING & SOUND SYSTEM









OUTDOOR PLAZA



24/7 SECURITY SERVICES







HOUSEKEEPING SERVICES

MILANO TOWER | NEW CAPITAL CITY **GOSOUR** DEVELOPMENTS















PAGE **20** 



MILANO TOWER | NEW CAPITAL CITY













## COMMERCIAL

# GROUND FLOOR



MILANO TOWER | NEW CAPITAL CITY

GOSOUR DEVELOPMENTS PAGE 29











GOSOUR DEVELOPMENTS PAGE **37** 





## PROJECT CONSULTANTS