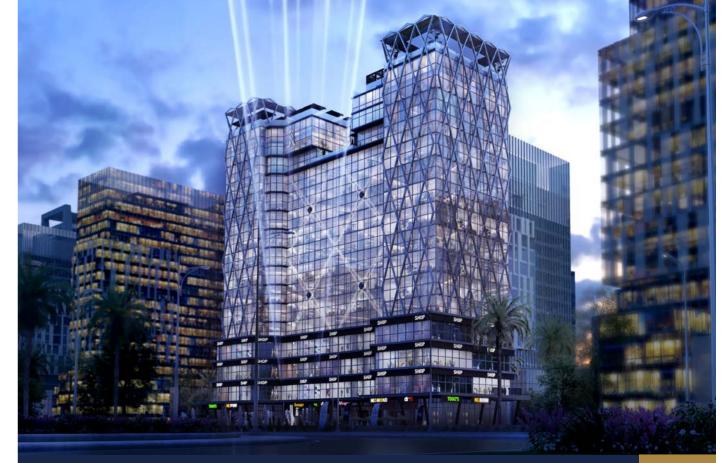

## ABOUT MILANO

Milano Tower is a commercial, administrative and medical tower consisting of 18 floors. The building sits on a total area of 4850 m<sup>2</sup>. The project is located on the main street linking the axis of Mohammed bin Zayed and the government district. It will also be directly beside the Monorail station. The project goes around 3 street corners (panorama) of all units. It is a step away from the Gold Quarter, the Masjid of Egypt, the Government Quarter, the financial district, the Opera House, the Almasa Hotel and the iconic tower.